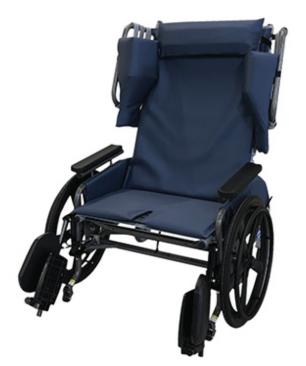

## **Broda Pedal Chair** with Mag Wheels

The Broda Pedal is ergonomically designed to encourage self-mobility and helps prevent wandering. It is designed for use by individuals who need support while sitting. It has a suspension system of straps that conform individually to the user's body, suspending the user's weight across multiple points.

## **FEATURES INCLUDE:**

- Ideal for mobility
- Proper foot on floor position for foot propelling while tilted
- · For residents who can self propel within a facility
- Ideal for long-term care, assisted living, and acute-care facilities
- Front mounted Mag wheels allow residents to propel with arms