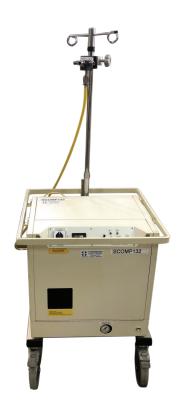

## **Siemens Air Compressor**

The Siemens Air Compressor is designed to supply medical grade compressed air with a capacity of 40 lpm at 50 psi.

## **UNIT SPECIFICATIONS:**

- IV Pole mounting system
- Three DISS outlet connections
- High Pressure Hose for air