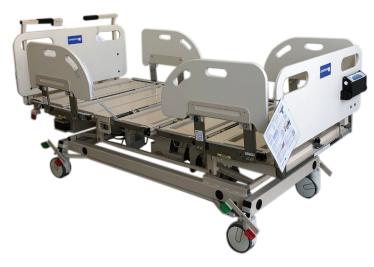

## Gendron Acute Care IDS Bed

The Elite Acute Care Bed with Power Assist provides your bariatric patients and staff with an easy-to-use design and is engineered to allow you to give your patients the best possible care. Now, with the addition of Power Assist Drive, the Elite bed provides maximum mobility and ease of use for staff and transport team. Easily navigate and maneuver your patients throughout your facility with the Power Assist Drive. Additional features include an integrated scale, central bake system, bed exit alarm and nurse call connection.

## UNIT SPECIFICATIONS:

- Adjustable Deck Height: 17" to 26"
- Adjustable Deck Width: 39", 48", 54"
- Adjustable Deck Length: 84"-92"
- Patient Weight Capacity: 1000lbs.

## **UNIT FEATURES:**

- Weight capacity of 800 lbs
- Three deck width positions, 39" 42" and 48"
- Three function, split frame
- Bed deck length adjustment, 80" or 88" long