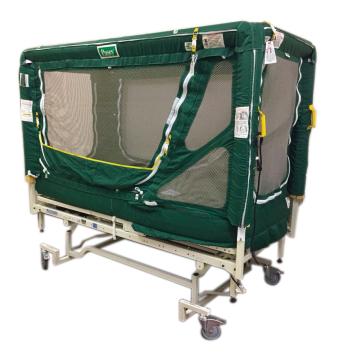

## **Posey Bed**

The Posey Canopy Bed and canopy Enclosure is a "safety enclosure" system that creates a safe, reliable and controlled environment for a patient. The system provides a less-restrictive option for patients at risk for injury, falls or unassisted exit. Its unique design helps keep the patient safe without the use of traditional restraints.

## **SPECIFICATIONS:**

Canopy system & frame

• Width: 36"

Length: 76" to 96" adjustableHeight: 77" to 79" adjustable